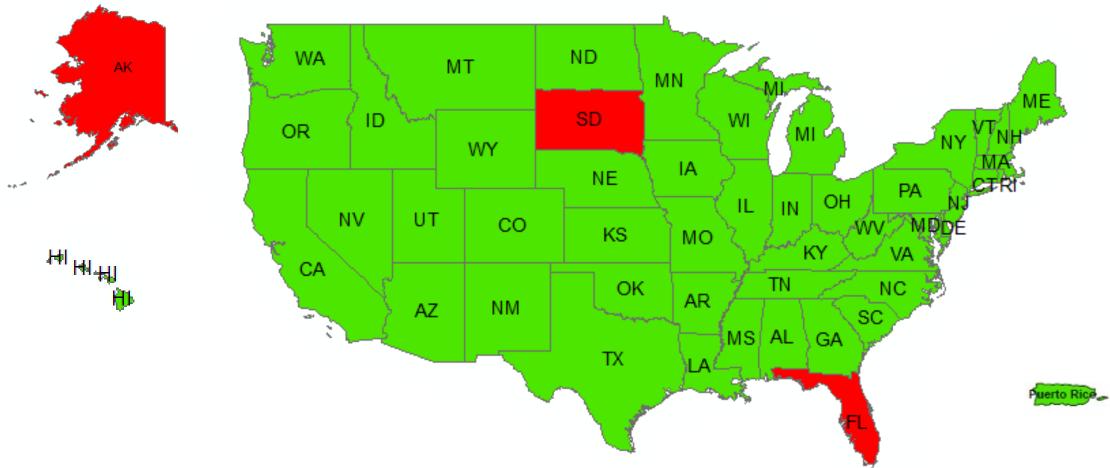

## Determinations of Adequacy of One-Call Law Enforcement Programs from 2023 Audits

Adequate (47) Inadequate (3)

Alaska Florida South Dakota

As of September 3, 2024

Map produced September 3, 2024, by the U.S. Department of Transportation (U.S. DOT), Pipeline and Hazardous Materials Safety Administration (PHMSA). Map provided as a reference only. PHMSA makes no representations or warranties of any kind, express or implied, about the completeness, accuracy, reliability, suitability or availability with respect to this map for any purpose. PHMSA expressly disclaims liability for errors and omissions in the contents of this map.